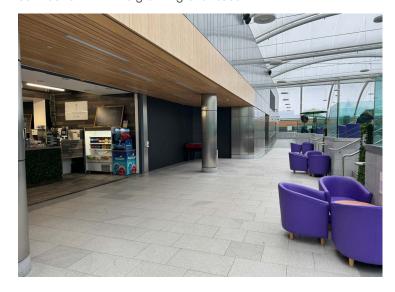

# Phase 3 Unit 346, The Centre, Livingston, EH54 6HR

- First floor premises next to the main entrance
- Next to the Winter Gardens café and Aerial Adventures
- Other nearby retailers include New Look, JD Sports, Flannels and Pandora

# Phase 3 Unit 346, The Centre, Livingston, EH54 6HR