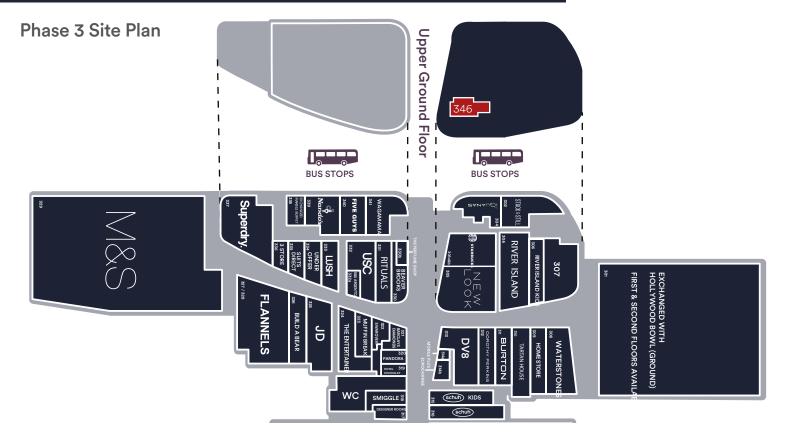

# Phase 3 Unit 346, The Centre, Livingston, EH54 6HR

- First floor premises next to the main entrance
- Next to the Winter Gardens café and Aerial Adventures
- Other nearby retailers include New Look, JD Sports, Flannels and Pandora

# Phase 3 Unit 346, The Centre, Livingston, EH54 6HR