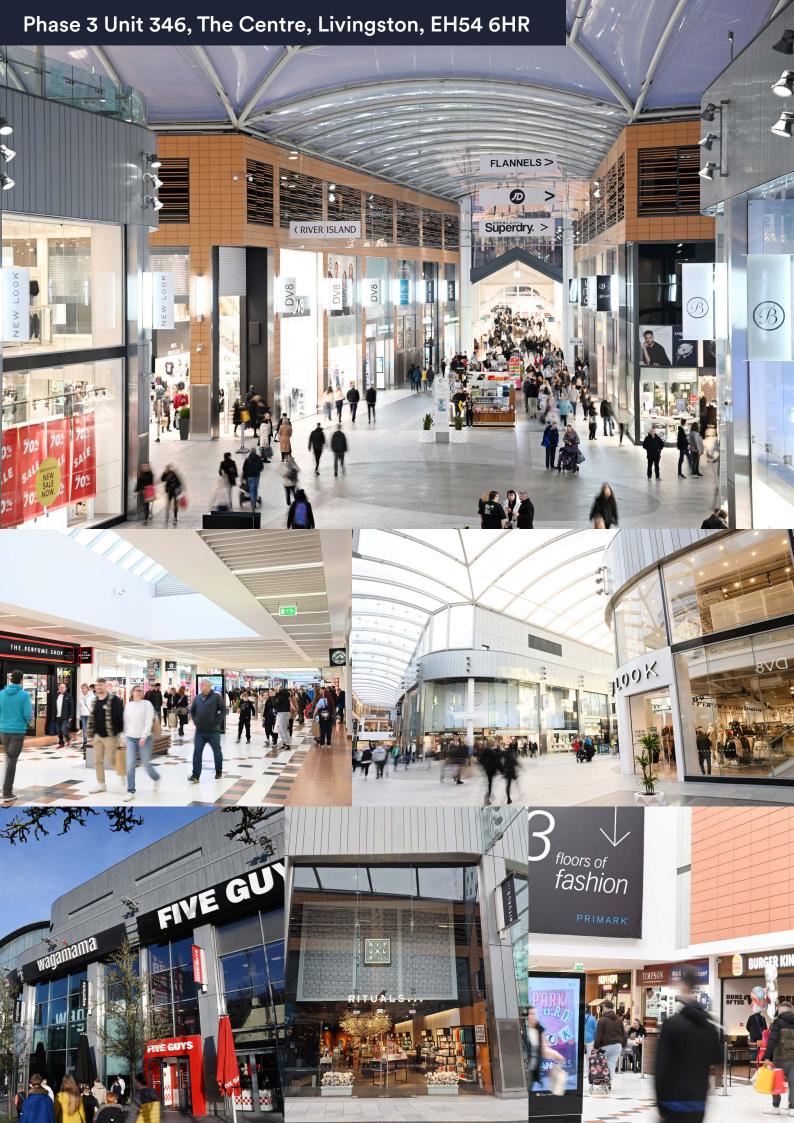

# Phase 3 Unit 346, The Centre, Livingston, EH54 6HR

- First floor premises next to the main entrance
- Next to the Winter Gardens café and Aerial Adventures
- Other nearby retailers include New Look, JD Sports, Flannels and Pandora

## **Description**

The Centre Livingston offers 7,200 car parking spaces. With key fashion anchors including Flannels, River Island, Primark, JD, M&S, H&M and Schuh. The Centre is the natural choice for the fashion-conscious shopper. This offer is bolstered by other popular retailers such as Boots, Superdrug and F&B outlets including Five Guys, Wagamama, Nando's, Subway and Greggs. It benefits from circa 1,225,000 visitors a month.